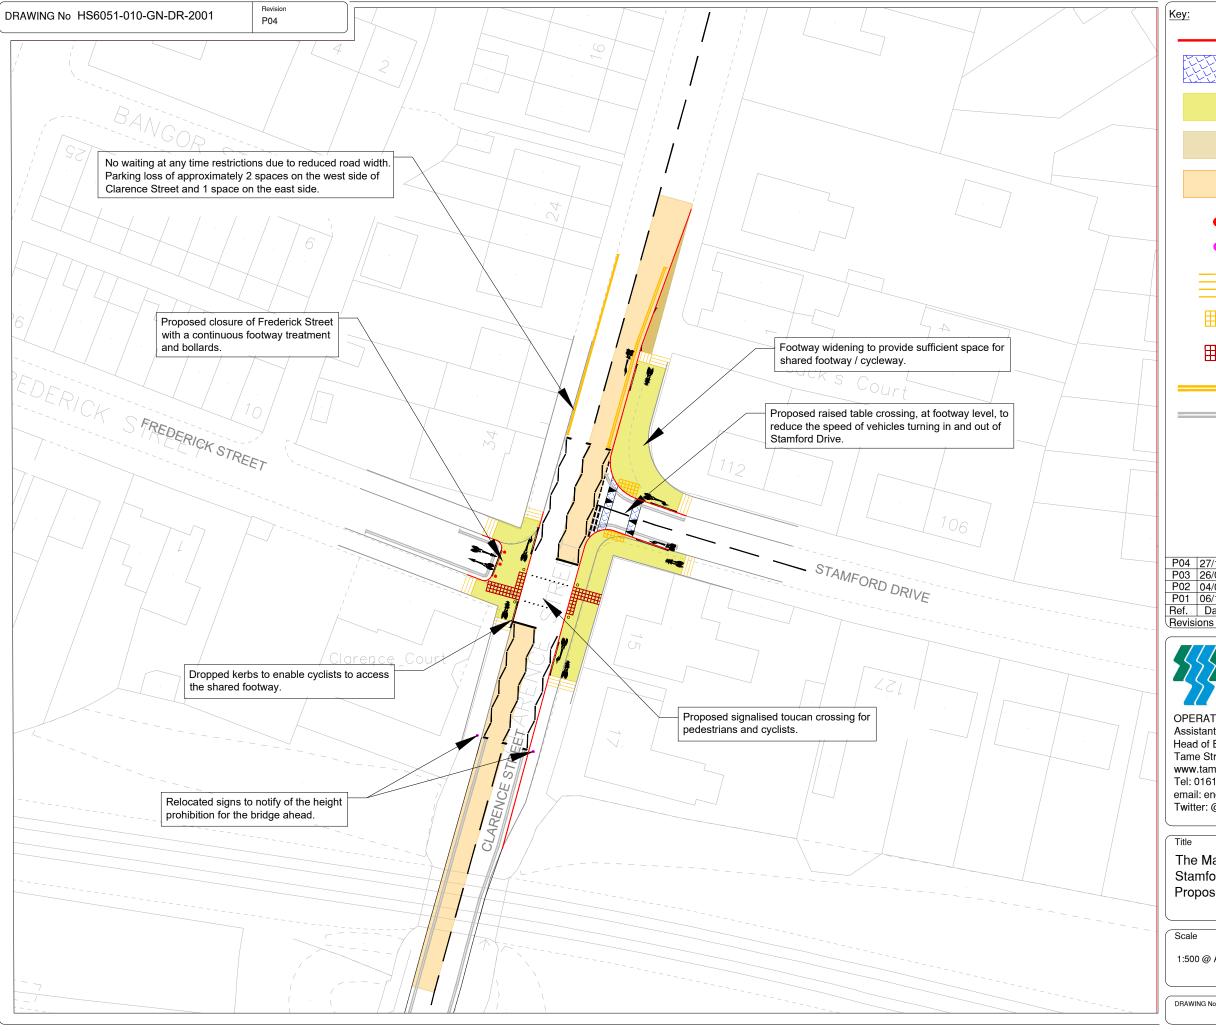

email: eng.designunit@tameside.gov.uk Twitter: @tmbc\_highways

The Mayor's Walking and Cycling Challenge Fund Stamford Drive to Granville Street **Proposed Crossing of Clarence Street** 

| Scale      | Drawn      | Checked    | Scheme ID       |
|------------|------------|------------|-----------------|
| 1:500 @ A3 | GPL        | JS         | HS6051-010      |
|            | Date       | Date       | Drawing Status  |
|            | 27/11/2023 | 27/11/2023 | For Information |